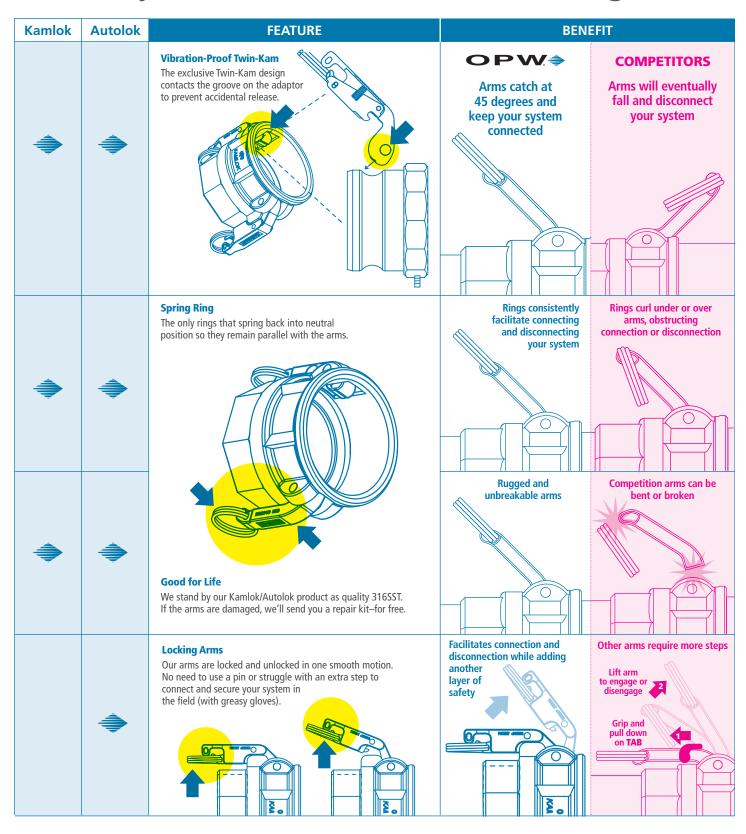

## Why The Best Cam-and-Groove Design?

## KAMLOK® & AUTOLOK®

THE ONLY STAINLESS-STEEL QUICK CONNECTS

WITH A VIBRATION-PROOF LOCKING-ARM DESIGN AND SPRING RINGS.

Upgrade your hose offering with the best cam-and-groove design.

Packed with features the competition just can't match. OPW's Kamlok® and Autolok® are industry standards for good reason. Both are manufactured from 316 stainless steel and feature our exclusive Twin-Kam™ arm design that prevents accidental release under vibration. And unlike the competition, our Spring Ring™ finger rings stay in position, facilitating connection of your system. Autolok adds an extra level of protection with self-locking arms.